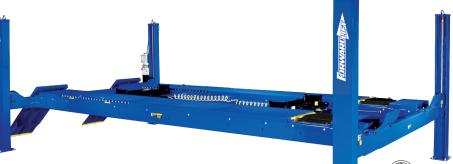

## **CR18 LIFT OPTIONS:**

- Bolt-on alignment kits
- · Internal airline kit
- Drive-through ramps
- Rolling jacks
- · LED runway light kit
- 30 Gallon oil drain pan
- 3-Phase motor
- · Power unit cover

CR18N000BL

Shown with optional

alignment equipment

Phone: 800.423.1722 Fax: 812.273.7329

www.forwardlift.com 📑 💿 🗸 🕞