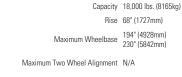

Min/Max Four Wheel Alignment N/A

**SPECIFICATIONS** 

Forward Lifts meet the highest industry safety and performance standards. Your assurance of certification

is the gold ALI/ETL certified label.

CR18N000BL/RD\*

CR18N001BL/RD\*

Overall Length 275-3/16" (6990mm) 311-3/16" (7904mm)

Overall Width 137-3/4" (3498mm)

Width Inside Columns 122" (3098mm)

212" (5385mm) Length Between Columns 248" (6299mm)

Overall Height 77-3/4" (1975mm)

Runway Width 22" (559mm)

Runway Height 7-1/2" (191mm)

Width Between Runways (Min/Max) 43" / 46" (1092mm/1168mm)

Rise Time 105 seconds Voltage\*\* 208V/230V Motor 2HP

Minimum Bay Size 16' x 27' (4877mm x 8230mm) 16' x 30' (4877mm x 9144mm)