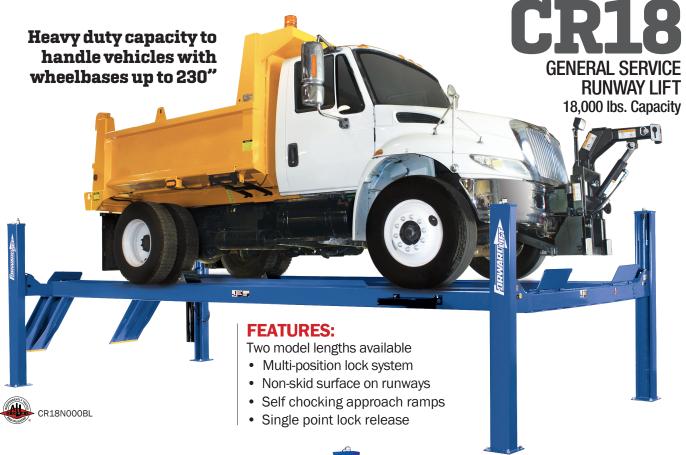

## ENGINEERED TO PERFORM. BUILT TO LAST.

Reliable lift systems for independent repair shops, car dealerships, bodyshops, home enthusiasts, and heavy-duty truck facilities.

## **CR18 LIFT OPTIONS:**

- Bolt-on alignment kits
- · Internal airline kit
- Drive-through ramps
- Rolling jacks
- · LED runway light kit
- 30 Gallon oil drain pan
- 3-Phase motor
- · Power unit cover

CR18N000BL

Shown with optional

alignment equipment

Phone: 800.423.1722 Fax: 812.273.7329

www.forwardlift.com 📑 💿 🗸 🕞